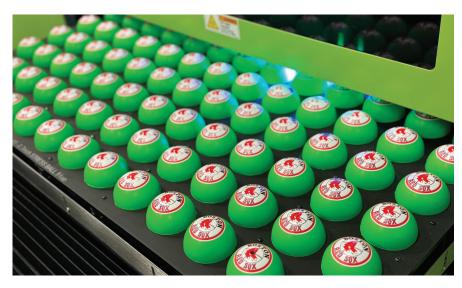

Featuring an extended jetting distance of up to 0.59", the X5-T High Throw achieves precise, high-quality printing on up to 25% of a curved surface\*, ensuring vibrant colors and fine detail. Its large 43" x 24" print area allows for batch printing of multiple items or larger industrial products, enhancing efficiency and throughput.

Equipped with the latest print head technology, the high-throughput X5-T High Throw prints in CMYK plus two highly opaque UV LED-curable white inks, with an optional varnish for added visual impact. Additionally, it features a 19.7-inch drop vacuum table, setting a new standard for printing on tall and contoured objects.