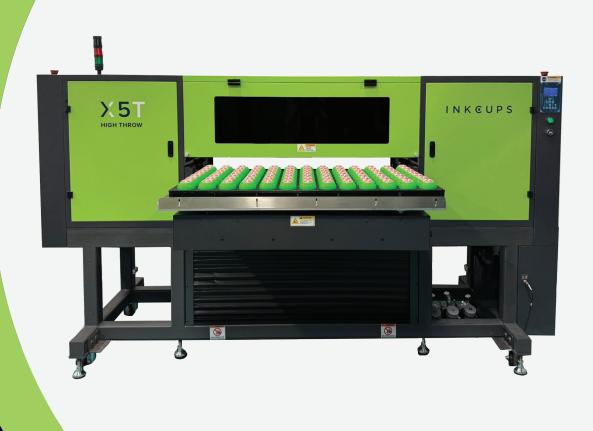

INKCUPS

The X5-T High Throw UV Flatbed Printer is designed to deliver superior performance on contoured surfaces and long-distance drop applications. With its advanced high-throw print capability, this cutting-edge printer ensures exceptional print quality on hard goods and irregular surfaces, making it the ideal choice for industrial and promotional product printing.

Featuring an extended jetting distance of up to 0.59", the X5-T High Throw achieves precise, high-quality printing on up to 25% of a curved surface\*, ensuring vibrant colors and fine detail. Its large 43" x 24" print area allows for batch printing of multiple items or larger industrial products, enhancing efficiency and throughput.

Equipped with the latest print head technology, the high-throughput X5-T High Throw prints in CMYK plus two highly opaque UV LED-curable white inks, with an optional varnish for added visual impact. Additionally, it features a 19.7-inch drop vacuum table, setting a new standard for printing on tall and contoured objects.

## **FEATURES**

EXTENDED JETTING CAPABILITIES OF UP TO 0.59" (15 MM)

FLAT OR SLIGHTLY CURVED ITEMS

BED SIZE: 43" X 24"

**MAXIMUM PART HEIGHT: 19.7"** 

INK CONFIGURATION: CMYKWW OR CMYKW+V